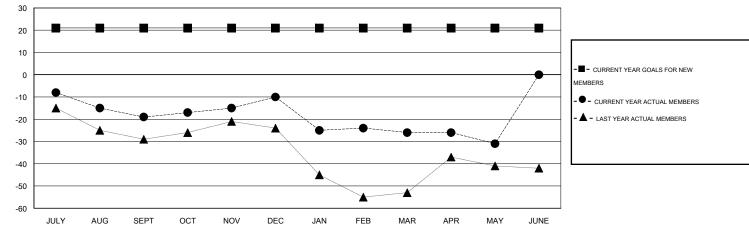

## MONTHLY MEMBERSHIP PROGRESS REPORT

District 24 C

Results as of: 5/31/2015

## LOCATION VIRGINIA

GMT CA 1

|                             |                  | Clubs            |                  |                  |                             |                    | Members                             |                    |                  |
|-----------------------------|------------------|------------------|------------------|------------------|-----------------------------|--------------------|-------------------------------------|--------------------|------------------|
|                             | RESUI            | TS FOR 2014-2015 | i                |                  | RESULTS FOR 2014-2015       |                    |                                     |                    |                  |
| QUARTER                     | NEW CLUB<br>GOAL | NEW CLUBS        | DROPPED<br>CLUBS | NET<br>GAIN/LOSS | QUARTER                     | NEW MEMBER<br>GOAL | CHARTER AND<br>NEW MEMBERS<br>ADDED | DROPPED<br>MEMBERS | NET<br>GAIN/LOSS |
| JULY/AUG/SEPT               | 1                | 0                | 1<br>0           | -1<br>0          | JULY/AUG/SEPT               | 21<br>0            | 19<br>23                            | 38<br>14           | -19<br>9         |
| JAN/FEB/MAR<br>APR/MAY/JUNE | 0                | 0                | 0                | 0                | JAN/FEB/MAR<br>APR/MAY/JUNE | 0                  | 11<br>16                            | 27<br>21           | -16<br>-5        |